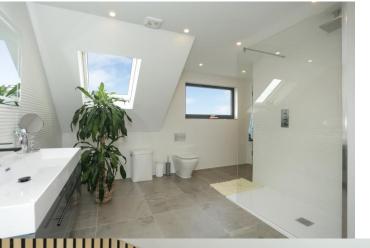

### First Floor

- Landing
- Bedroom
  17'7 x 10'4
  (5.36m x 3.15m)
- En-suite Shower Room
- Bedroom 10'7 x 9'9 (3.23m x 2.97m)
- Bathroom
- Study
  9'9 x 6'11
  (2.97m x 2.11m)

# Second Floor

- Master Bedroom 13'5 x 9'9 (4.09m x 2.97m)
- Walk-in Wardrobe
- En-suite Shower
  Room

To the first floor there is a generous double bedroom with trendy ensuite shower room, a double guest bedroom, a study ideal for anyone looking to now work from home and a family bathroom. The second floor is dedicated to the generous master suite with exceptional ensuite with walk in shower and a separate walk in wardrobe with custom built in clothes storage and LED lighting. The heating upstairs is also zoned and can be controlled via your phone.