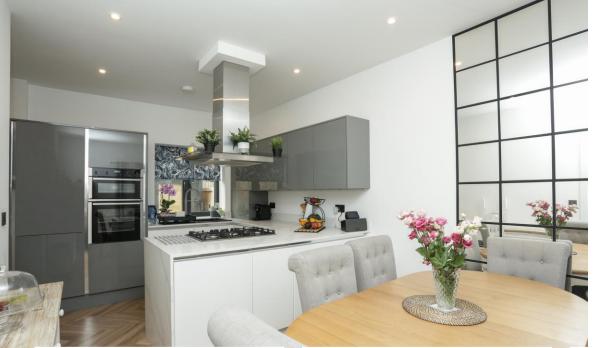

#### Property

Found in an exclusive gated development is this attractive four bedroom detached family home, which was built approximately 18 months ago to a high specification and has a 10-year home warranty (8 years approx. remaining). This modern contemporary home offers stylish living accommodation, the gated entrance can be controlled by a monitor in hallway, the ground floor comprises a wc, a large lounge with beautiful fireplace built into the wall and bi folding doors to the garden patio, the exterior paneling is also bought inside the lounge and some bedrooms to link the design together throughout the space. To the right is an impressive open plan kitchen/diner with wooden flooring and a range of integrated appliances, with a hidden utility area. The ground floor also benefits from underfloor heating controlled via a phone app.