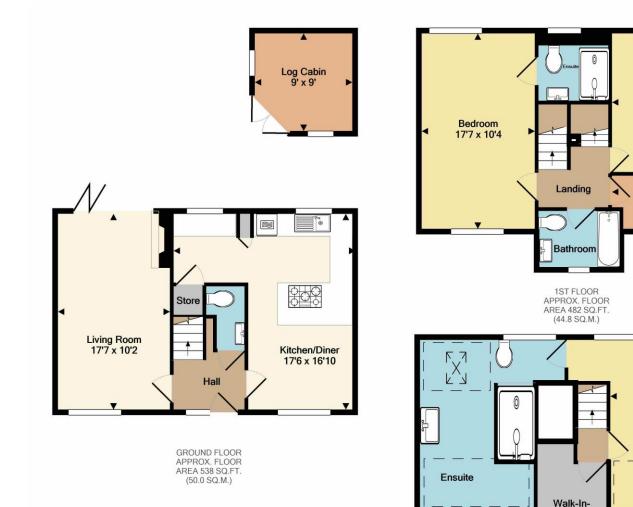

# Ground Floor

- Hall
- Cloakroom
- Living Room 17'7 x 10'2 (5.36m x 3.10m)
- Kitchen/Diner 17'6 x 16'10 (5.33m x 5.13m)

### First Floor

- Landing
- Bedroom
  17'7 x 10'4
  (5.36m x 3.15m)
- En-suite Shower Room
- Bedroom 10'7 x 9'9 (3.23m x 2.97m)
- Bathroom
- Study
  9'9 x 6'11
  (2.97m x 2.11m)

# Second Floor

- Master Bedroom 13'5 x 9'9 (4.09m x 2.97m)
- Walk-in Wardrobe
- En-suite Shower
  Room

## External

- Driveway
- Rear Garden
- Log Cabin 9'0 x 9'0 (2.74m x 2.74m)

Bedroom

10'7 x 9'9

Study

9'9 x 6'11

VV

Bedroom

13'5 x 9'9

Wardrobe

Wardrobe