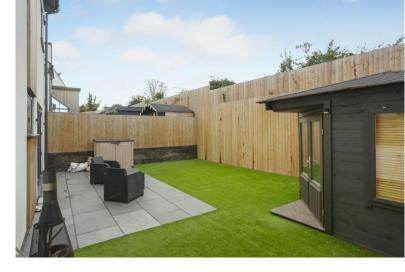

## External

- Driveway
- Rear Garden
- Log Cabin 9'0 x 9'0 (2.74m x 2.74m)

Externally the property has a large driveway to the front providing off street parking for numerous cars with a plug socket for car charging. There is side access which leads to the low maintenance rear garden mainly turfed with a patio seating area. There is also the addition of a good size summerhouse.